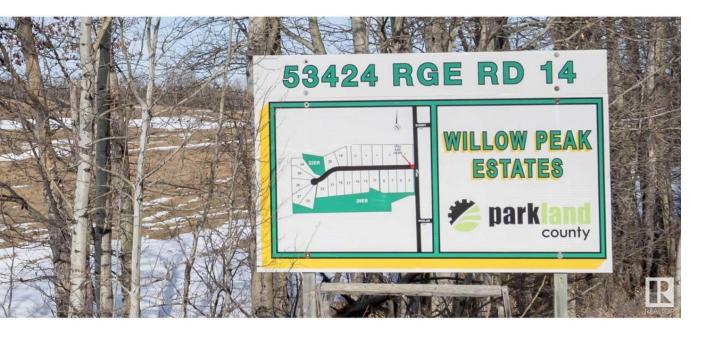

## Rural Parkland County Alberta

Live close to Chickakoo Lake in beautiful Willow Peak Estates only 12 minutes from Stony Plain. Imagine the possibilities for your dream home with the Builder of YOUR choice on this 1.98 acre lot. This acreage has a gorgeous spot for a SUNNY SOUTH FACING walkout home, as it sits on a slight hill with trees behind it. The driveway entrance is paved, and so is the subdivision. STOP and LISTEN when you drive over to see it...there is peace and tranquility here with only nature surrounding you and no highway noise at all, as the subdivision is set far from the highway and situated on a NO EXIT ROAD. This property can have a well or a cistern (your choice) It can also accommodate a septic tank & field too, and the power is easy to bring in, as it is just across the road. The gas line is at the lot line. A quick trip to work in Edmonton on the Yellowhead will be only 25 to 30 minutes. It's a well-positioned spot for a new home, offering country living with close convenience to the City. (id:6769)