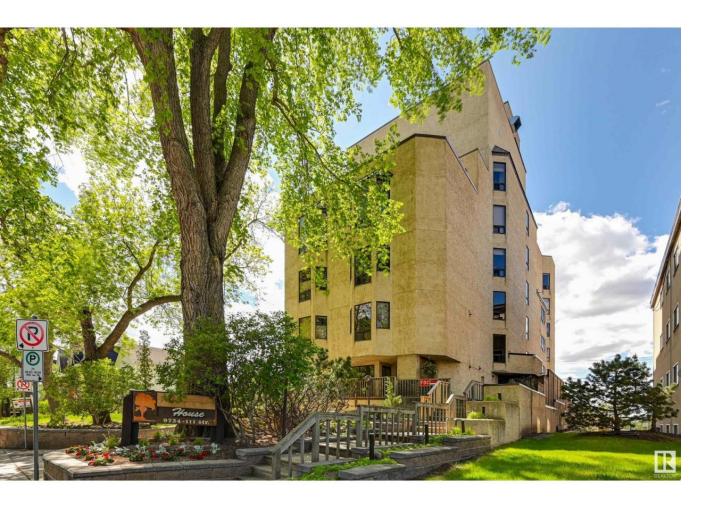

## Edmonton Alberta

\$395,000

RIVER VALLEY VIEWS from this ENTIRE FLOOR PENTHOUSE condo on the 6th floor in this unique 10 unit CONCRETE building. Conveniently located steps from the river valley trails, the LRT & quick access to Downtown, Ice District, Brewery District & the U of A. Spectacular views with 360 degree exposures. This RENOVATED 3 bedroom 2.5 bath 2,391 sq.ft. unit has loads of space for entertaining & lots of natural light. Enjoy the gourmet kitchen with ample counter space, an 11' island, 2 pullout pantries, stainless steel appliances. The spacious living room with a wood burning fireplace & the family room with a gas fireplace have access to the wrap around southwest facing deck. Primary bedroom has a 3 piece ensuite w a walk-in shower & office area. 2nd bedroom has been turned into a dressing room with built-in closets. The 3rd bedroom has a Murphy bed & built-in desk. 3 piece bathroom with a walk-in shower. The building has a GORGEOUS ROOFTOP DECK. TWO UNDERGROUND PARKING 14, 15. Impeccably kept, a beautiful home! (id:6769)