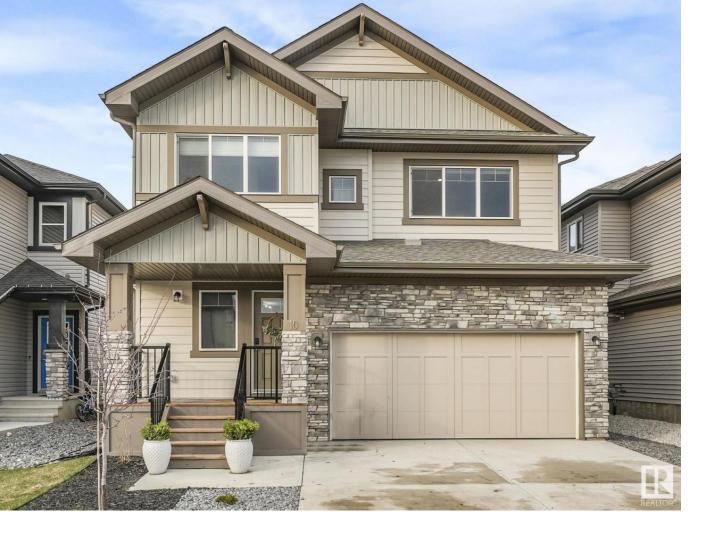

## Spruce Grove Alberta \$654,900

Exquisite custom built 2-storey, Quiet prestigious curb appeal in the family friendly community of Aspen Glen. You will be greeted by the grand 9-foot ceilings, beautiful grey cabinetry, custom island with beautiful quartz countertops throughout, Luxury Vinyl Plank flooring & tons of upgrades throughout this meticulously maintained property. Large Windows flood the space with natural light. Features 4 bedrooms, 3.5 baths, Amazing Fully Finished Permitted Basement with a Separate Entrance. Main level boasts open concept living room w/ gas fireplace, dining room, kitchen with massive island & walk-in pantry, S/S appliances, wood cabinetry with lots of storage. Upstairs master bedroom with a 5 piece Ensuite with soaker tub, & spacious W.I.C. 2 more spacious bedrooms, Large bonus room, Full bath, 2nd Floor Laundry. Beautiful landscaping, fenced with large 2-tiered paved deck. Oversized heated garage, a prime location close to great schools, shopping, restaurants, & easy access to Hwy 16&Hwy 16A. Welcome Home! (id:6769)