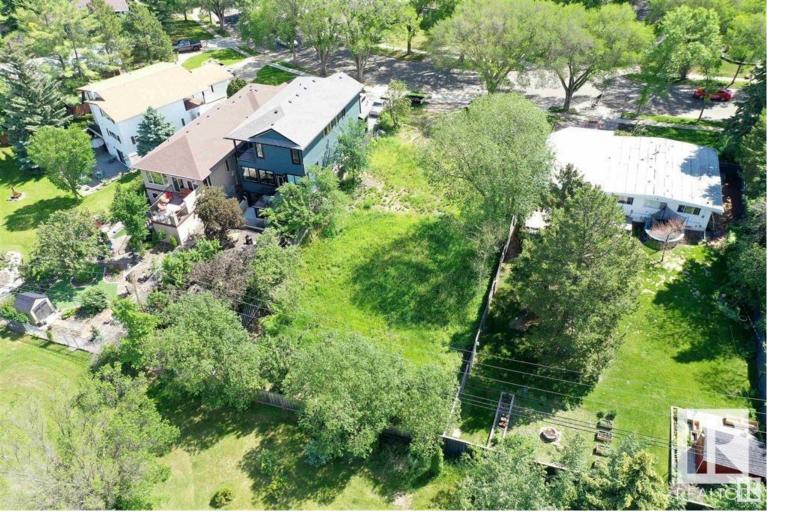

## St. Albert Alberta \$329,900

Rare opportunity! Located in mature Grandin Park in the heart of St. Albert a 35 x 170 lot on beautiful tree-lined Grosvenor Blvd. Backing onto green space, this picturesque lot is level and ready for your building plans. Just minutes to all amenities! Outdoor swimming pool, schools, rinks, farmers market, Grandin Pond, parks, walking trails, shopping and super easy access to the Anthony Henday! It truly is the perfect building site for your dream home! \*\*Adjacent Lot also available \*\* (id:6769)