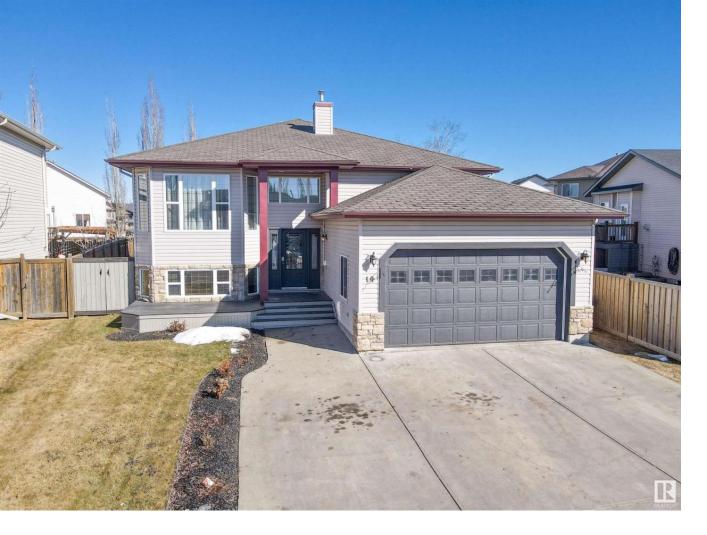

## Spruce Grove Alberta

\$459,000

Welcome to 10 Huntington Crescent in the highly sought-after neighborhood of Harvest Ridge! This home features an extra-large driveway and a spacious garage with additional storage above. Step inside to find soaring vaulted ceilings and a gorgeous open floor plan, perfect for entertaining or family gatherings. Enjoy outdoor activities in your expansive backyard, ideal for late-night BBQs or simply relaxing. The primary bedroom boasts a large walk-in closet and an ensuite bathroom with a luxurious soaker jacuzzi tubperfect for unwinding each night. As well as a secondary bedroom is still spacious but private with its own washroom. Downstairs, a large rec/family room offers versatile space for your family's needs, alongside two spacious bedrooms, ideal for growing teens or guest rooms. With over 2700 square feet of living space and easy access to highways and shopping, this home is perfectly situated for a growing family and is truly a must-see. (id:6769)