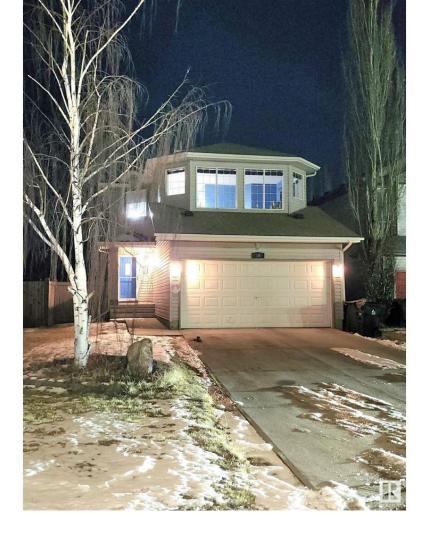

## Spruce Grove Alberta

\$409,000

Welcome to the perfect family home with over 1600 sqft! Located in Lakewood right across from the community skating rink with school bus service right at the corner! This home features A/C, cherry-wood hardwood throughout the main floor, living room with cozy gas fireplace which opens into the eat-in kitchen with a spacious dining area that leads to the private back deck through french doors - perfect for family time or entertaining. Kitchen has all SS appliances and corner pantry. Finishing this level is the convenient 2pc bth right off the garage entrance. Upstairs boasts a beautiful bonus room that is conveniently separated from the bdrms. The multiple lg windows make it beautiful and bright! The other set of stairs brings you to your 3bdrms & main bth. The impressive master has a walk-in closet and full 4 pc ensuite. The unfinished bsmt is ready for you to make it into exactly what your family needs, be it a 4th bdrm, bth & rec rm or just one big games room;) (roof & hwt 2022, garage heater 2021) (id:6769)