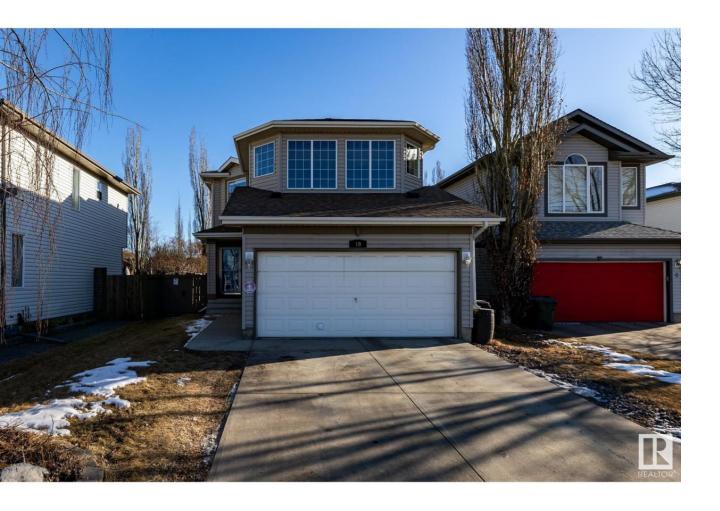

## Spruce Grove Alberta

\$398,000

Imagine raising your kids in the beautiful family community of Lakewood & having access to the community skating rink & massive green space right out your front door! Featuring 1700 sqft, A/C, cherry hardwood throughout main floor, LR with cozy gas fireplace which opens into the eat-in kitchen with a spacious dining area that leads to the private back deck through french doors - perfect for family time or entertaining. Kitchen has ample counter space, all SS appliances & corner pantry. Finishing this level is the convenient 2pc right off the heated garage entrance. Upstairs boasts a 17x11 bonus room that is conveniently separated from the bdrms with multiple Ig windows making it beautiful and bright! The other set of stairs brings you to your 3bdrms & main bth. The impressive MB has a walk-in closet and full 4 pc ensuite. The unfinished bsmt is ready for you to make it into exactly what your family needs, be it a 4th bdrm, bth & rec rm or just one big games room;) (roof & hwt 2022, garage heater 2021) (id:6769)