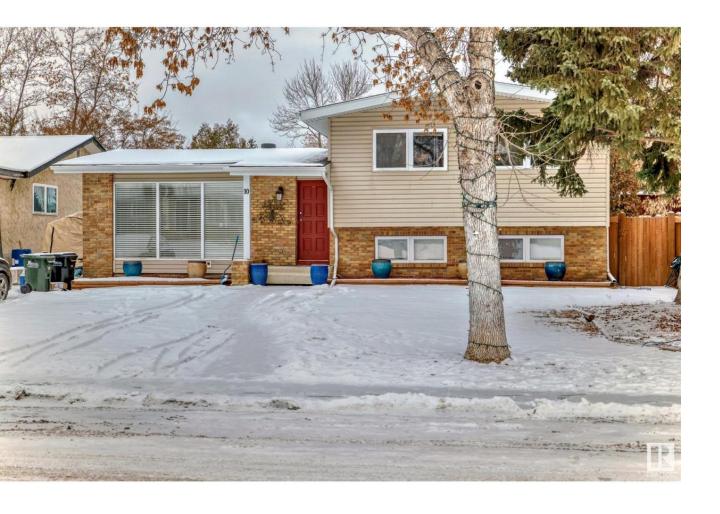

## Sherwood Park Alberta

\$379,900

Welcome to this large 4-level split located in the desirable community of MAPLEWOOD. Inside you will find a bright open main floor with a large island kitchen overlooking the good size living room and dining room which has patio doors to the big beautiful back yard. There is a massive 2 tier deck, storage shed newer fencing and backing a green space with a playground and a gate for easy access. The upper level has 3 generous size bed rooms with the primary having a ensuite. The lower level is being used as a bed room with a walk in closet but can be a family room. The basement is fully finished and offers a versatile space. Walking distance to Brentwood Elementary School, Brentwood Park and Playground. (id:6769)