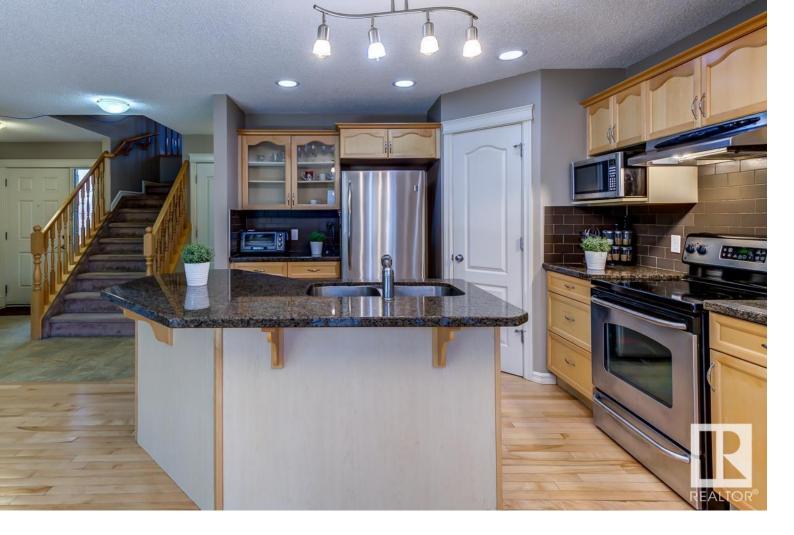

## Fort Saskatchewan Alberta

\$449,900

Welcome to Wisteria Lane in the sought-after community of Westpark! This two-storey home features a double attached Garage, providing ample space for your vehicles and storage needs. The open concept main floor allows for functionality throughout the Living room, Dining area and kitchen. Youll also notice granite Kitchen countertops and a corner Pantry. Additional conveniences include a half bath and Laundry. With a spacious Bonus Room and 3 bedrooms upstairs, there's plenty of room for the whole family to relax and unwind. The Primary bedroom boasts a 4-piece ensuite, offering a private sanctuary for relaxation. The finished basement offers versatility with a second Kitchen, Bedroom, and 4-piece bath, perfect for accommodating guests or creating a cozy mother-in-law suite. Step outside to your southwest-facing backyard with deck, where you can bask in the sunshine and host gatherings with friends and family. (id:6769)