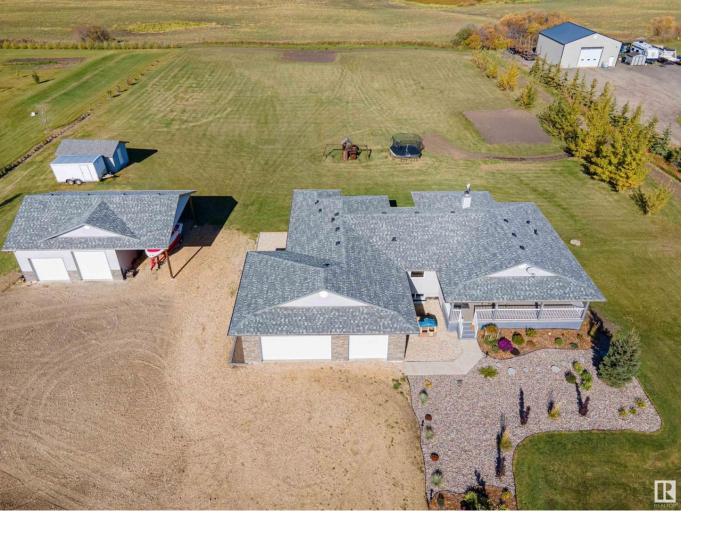

## Rural Leduc County Alberta

\$819,800

Incredible Bungalow on 3.74 Acres! This home has much to offer boasting over 2230sqft on the main floor plus a fully developed basement, with a total of 6 BEDROOMS & 3.5 bathrooms. The living room showcases vaulted ceilings, wood burning stove, & large windows. The gourmet kitchen features cherry cabinetry, granite countertops, breakfast bar, & adjacent spacious dining area which leads out to the covered deck. One side of the home is dedicated to the primary suite with w/i closet, 4pc ensuite, & garden door to the deck, while 3 bedrooms & a 4pc bath are found on the other side. The basement offers a SEPARATE SIDE ENTRANCE & is ideal for entertaining & guests, with a huge family & games room, gym, flex area, 2 bedrooms & 4pc bath. Car or project enthusiasts will love the TRIPLE ATTACHED GARAGE & oversized DOUBLE DETACHED GARAGE + carport. The yard holds veggie gardens, perennials, & plenty of room for play. Truly a warm & inviting family home with serene country views. 10 mins to Beaumont, 15 to Leduc. (id:6769)