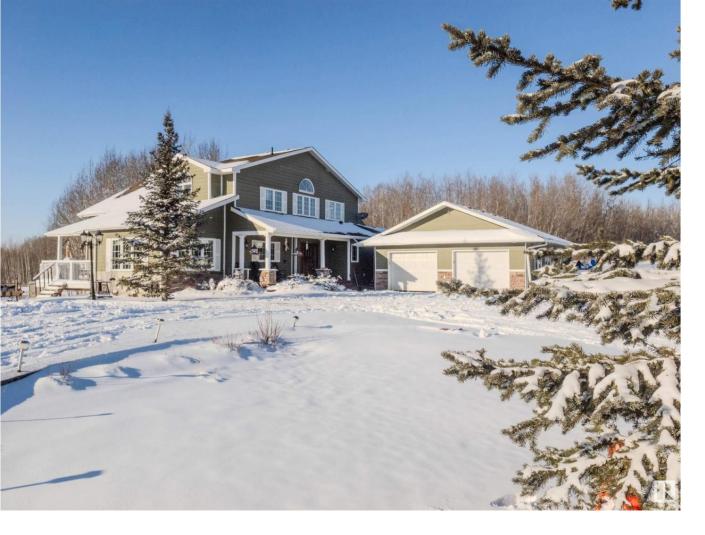

## Rural Leduc County Alberta

\$869,900

Embrace the essence of Country Living in this one of a kind two-storey, featuring five bedrooms & four bathrooms. This property offers over 2,700 square feet + a fully finished walk-out basement, on 2.52 acres of serene privacy. Located in the beautiful subdivision of Ridge Meadows which is just 20 minutes from Sherwood Park and a mere 10 minutes to Beaumont, this exclusive property maintains convenience without compromising tranquility. As you step in the doors you will be welcomed by a gourmet chef's kitchen, spacious living areas with vaulted ceilings, cozy fireplace, an abundance of natural light & stunning main floor primary bedroom. This home is tailor-made for modern comfort and entertainment. Step outside to discover your west facing backyard, lush landscaping and a heated, insulated quad tandem garage (11.83m x 7.52m). (id:6769)