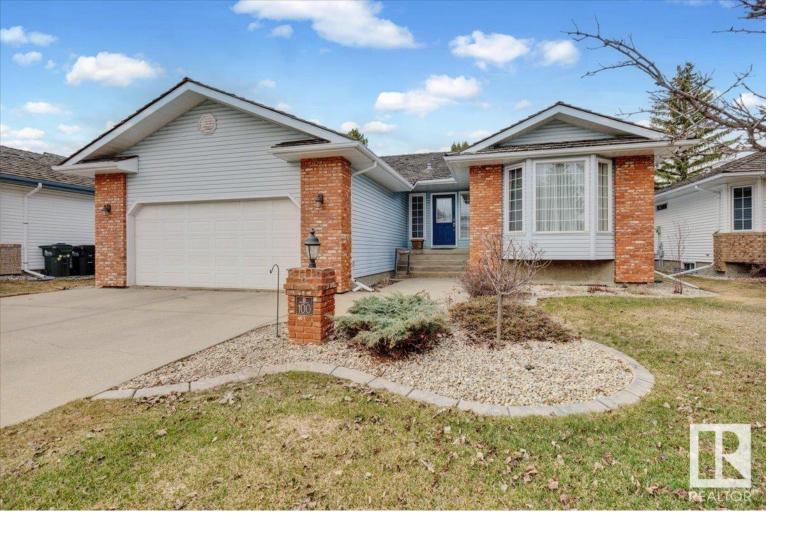

## Sherwood Park Alberta

\$675.000

Beautiful, well kept bungalow located in the heart of Nottingham. This 1610 sq ft home features 2 bedrooms up (large primary bedroom with 4pc ensuite bath), 2nd bedroom currently used as a home office, 4 pc common bath, laundry room with access to garage, large formal living/dining room, spacious kitchen with island storage & attached eating area all with quartz counters, stainless appliances, casual family room with gas fireplace & garden door access to the deck & yard. Basement is fully finished with a large family room with pool table included, 2 additional spacious bedrooms with 4pc bath in between & mechanical room with ample storage space. The back yard has a large deck, stone patio with fire pit, terraced area with shrubs, trees & plenty of room for annual plants (garden shed included). Completing this home is a 2 car attached garage (insulated & drywalled) & large front drive. A beautiful home just waiting for you!! (id:6769)