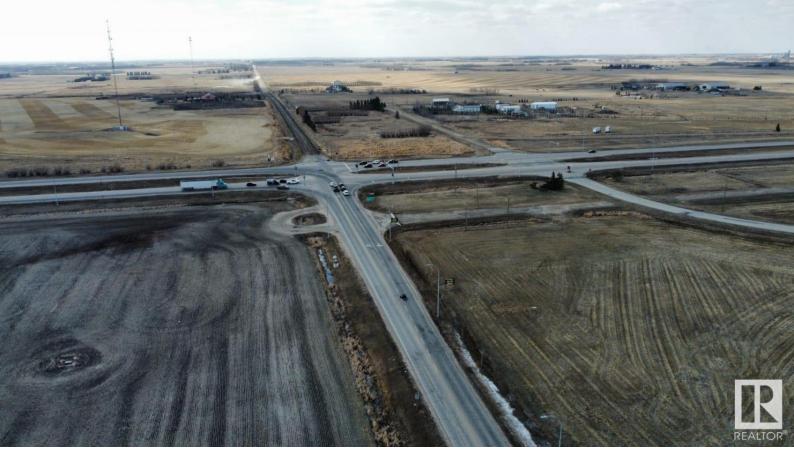

## Morinville Alberta

\$1,550,000

Amazing opportunity for the mid to large developer. This is an incredible site which is the gateway to Morinville, has high exposure to highway 2 and 100 street. This 39+ acre/site is the first property coming into Morinville from the South. There is an Area Structure Plan and the land is site ready. The owners have spent just over \$300,000.00 for approval to develop the land as per the ASP. Everything is ready to go. (id:6769)