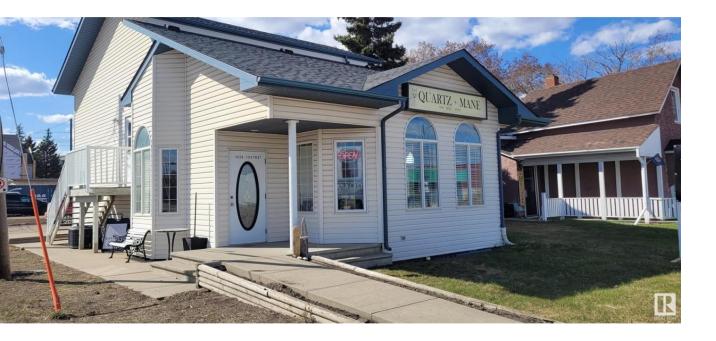

## Morinville Alberta

Open your dream business in this PRIME LOCATION spot in downtown Morinville. Small town feel in this community of nearly 11,000 people. Conveniently located only 15 mins from St. Albert and 30k from Edmonton but much lower business taxes this is a booming growing town to run your successful turnkey operation. Situated on 8794 sq ft. lot on a busy main street with high visibility, lots of parking and surrounded by many other large Brand name business's. This 2 story building is ideal for any professional services office or retail with a second floor newly renovated space as well. Building has a NEW ROOF, NEW A/C UNIT, modern flooring, lots of windows for natural light, vaulted ceilings, bay windows, large open area ,and separate offices. (id:6769)