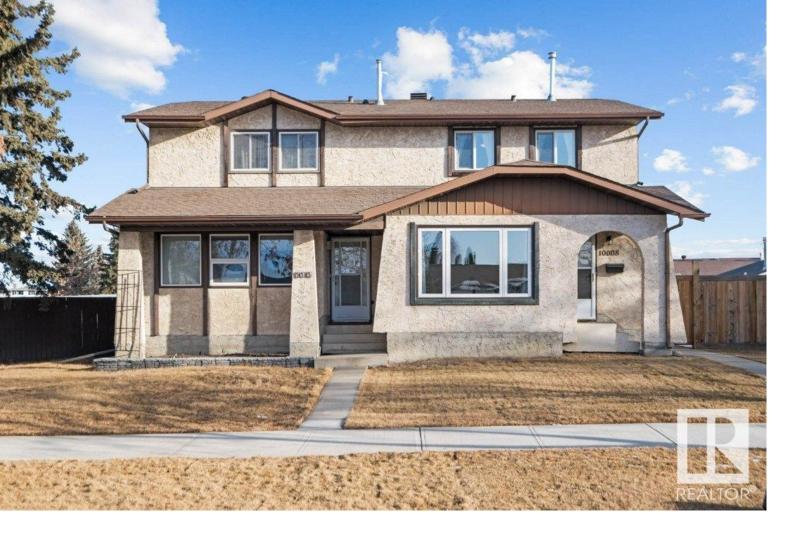

## Edmonton Alberta \$300,000

Welcome to this charming half duplex in the heart of Castledowns. Boasting just over 1100 sqft, this home is the perfect starter home or excellent for expanding your family. The main floor offers a spacious living room with a large picture window overlooking your well-manicured front lawn and neighbourhood. The ample dining area off the kitchen is the perfect place to host meals with your loved ones. Upstairs, a large primary bedroom features 2 windows and plenty of room for a king-sized bed. Youll also find 2 additional bedrooms and a 4-piece bath. The finished basement offers a rec room and a laundry/storage space. Enjoy summers outside in your beautifully manicured yard, with a garden and spacious deck. The central location provides easy access to all amenities. Upgrades to this unit include; roof 2015, windows (except basement) 2016, bathrooms-upstairs in 2020 and main floor in 2021, fence 2017, central vac 2015, ceiling tile in basement 2023 and a natural gas hook-up for bbq. (id:6769)