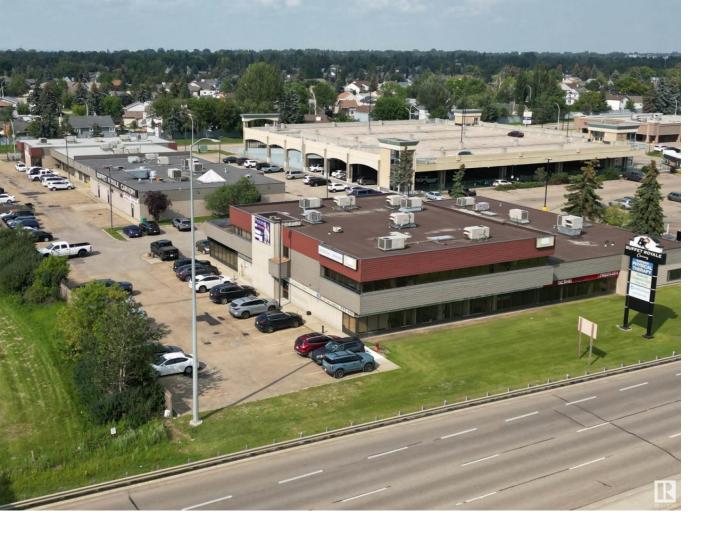

## Sherwood Park Alberta

\$19

Lobby renovations complete! Exterior renovations are in progress! Four units available, with two located on the main floor and two on the second floor, offering spaces ranging from 922 to 2,335 sq ft . These units present fantastic opportunities for office or medical users. Conveniently situated next to the Strathcona Business Terminal, with easy access to the Anthony Henday, Sherwood Park Freeway, and Whitemud Drive. (id:6769)