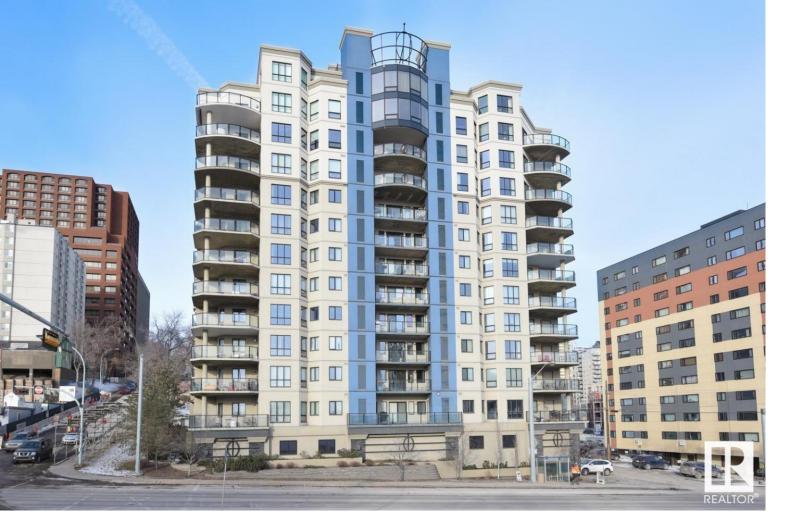

## Edmonton Alberta

\$430.000

18+ Building\*\* Pet friendly\*\*Freshly Painted\*\* Experience the epitome of executive living in this stunning 1342 sq ft unit nestled in an incredible River Valley location. Boasting 2 bedrooms and 2.5 baths, this residence exudes sophistication. The bright, open-concept design is accentuated by expansive south-facing windows & a balcony overlooking Parliament, the river, and the iconic Walterdale Bridge. Revel in the upgraded amenities, including granite counters, stainless Kitchen Aid & Miele appliances, hardwood floors, and central air conditioning. The unit offers underground parking for TWO vehicles and enclosed storage, ensuring convenience and security. Indulge in the building's amenities, which include a rooftop patio offering panoramic river valley views, a fitness room, and a social room. Embrace the perfect blend of urban vibrancy and the tranquil beauty of the River Valley. Don't miss this unparalleled opportunity for refined city living! (id:6769)