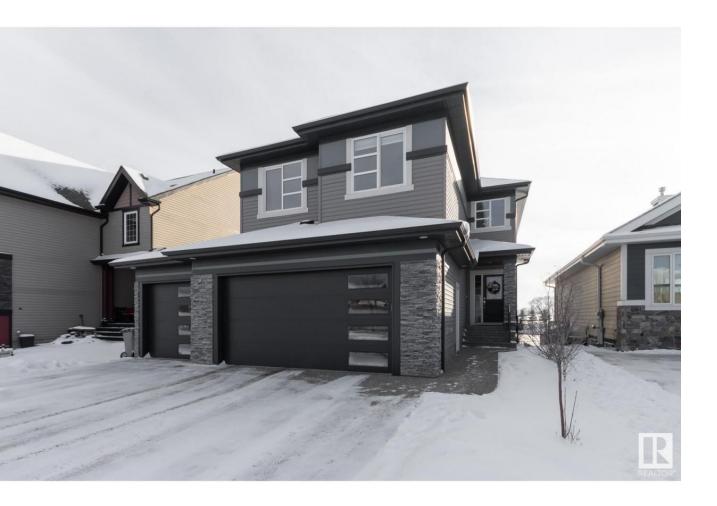

## Stony Plain Alberta \$799,900

Welcome to Genesis On The Lakes! Backing onto a picturesque pond & green space, this immaculate 2-storey WALK-OUT BSMT home offers reputable workmanship & a fantastic layout. The open concept main area features a dream kitchen w/ quartz countertops, expansive island, SS appliances, gas stove, walk-through pantry, large windows in living room with fireplace & dining area opening to a partially covered, south-facing deck w/glass railing for an unobstructed view. 2nd floor boasts spacious bonus room w/vaulted ceilings, 2nd & 3rd bdrms, laundry, 4pc bath & primary bdrm with sunrise views & a spa-like ensuite. The fully finished walkout bsmt offers a 4th bdrm, 3pc bath & large rec room w/wet bar. Relax on the covered aggregate patio in the private, fenced backyard w/custom spiral staircase to the upper deck. Parking & workspace are abundant with the finished, heated, O/S triple attached garage featuring two 8 & one 7 overhead door. Experience luxury, tranquility & functionality all in one remarkable home. (id:6769)