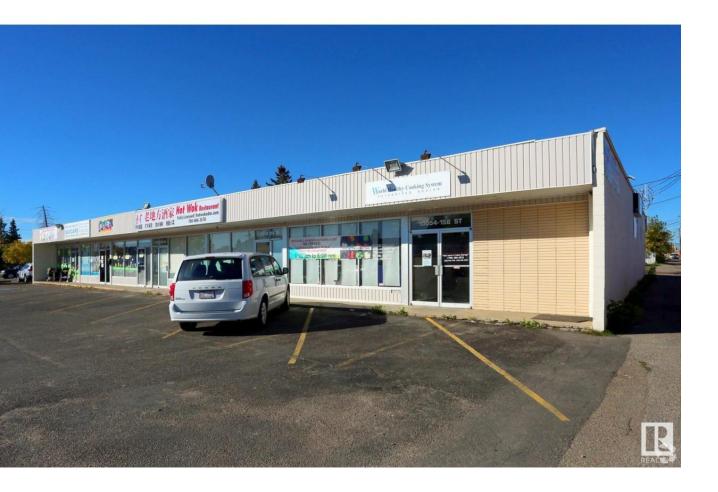

## Edmonton Alberta

Attention retail tenants! Welcome to the 10054 158th Street Plaza, conveniently situated just off Stony Plain with excellent visibility along 158th Street. Adjacent to Hot Wok Restaurant and Daycare, this space is in shell condition and ready for immediate occupancy. With mixed-use zoning, a variety of uses are permitted. Ideal tenancies include pharmacies, general retail stores, professional services, convenience stores, and medical services. Tenant incentives are available! Net Rent starting at \$19 per square foot. Additional rent estimate for 2024 is \$7 per square foot! (id:6769)