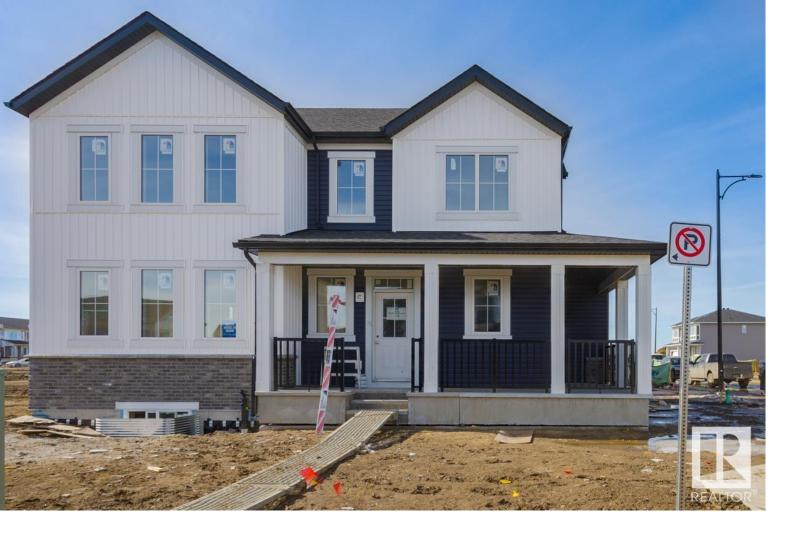

## Sherwood Park Alberta

\$555,713

WRAP AROUND PORCH! CORNER LOT! Brand New Home by Mattamy Homes in the master planned community of Hearthstone. This stunning MONARCH detached home offers 3 bedrooms and 2 1/2 bathrooms. The open concept and inviting main floor features 9' ceilings and a half bath. The kitchen is a cook's paradise, with included kitchen appliances, quartz countertops, waterline to fridge and pantry. Upstairs, the house continues to impress with a bonus room, walk-in laundry, full bath and 3 bedrooms. The master is a true oasis, complete with a walk-in closet and luxurious ensuite with double sinks and separate tub/shower! Enjoy the added benefits of this home with its double attached garage, basement bathroom rough ins and front yard landscaping. Enjoy access to amenities including a playground and close access to schools, shopping, commercial, and recreational facilities, sure to compliment your lifestyle! UNDER CONSTRUCTION. First (5) photos are of the interior colors, rest are of the floor plan. (id:6769)