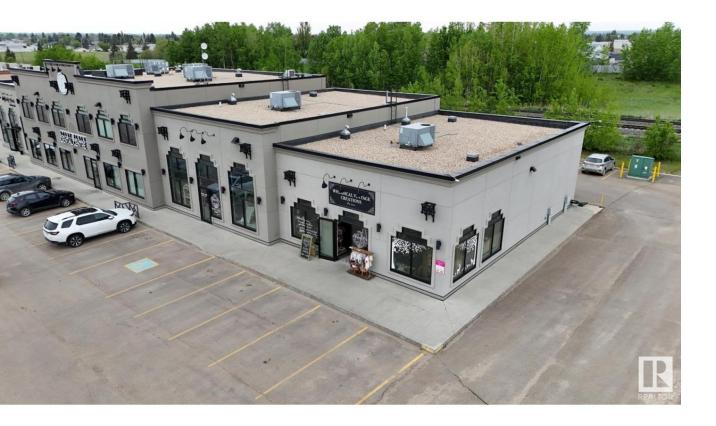

## Stony Plain Alberta \$1,285,000

Exceptional Investment Opportunity! Located along the high traffic area of Railway Avenue in Stony Plain, this prime commercial building offers 4,225 SF of modern retail space. Currently leased to a long-term tenant, the property features ample parking and a convenient rear entrance--ideal for a wide range of businesses. Built with concrete and steel framing, the structure offers exceptional durability and low maintenance. Its strategic location provides excellent exposure and quick access to Highway 16A and 48 Street, as well as nearby shopping, bakery, car wash and auto service stations. Quality construction and a functional layout ensure minimal upkeep and strong leasing potential. (id:6769)