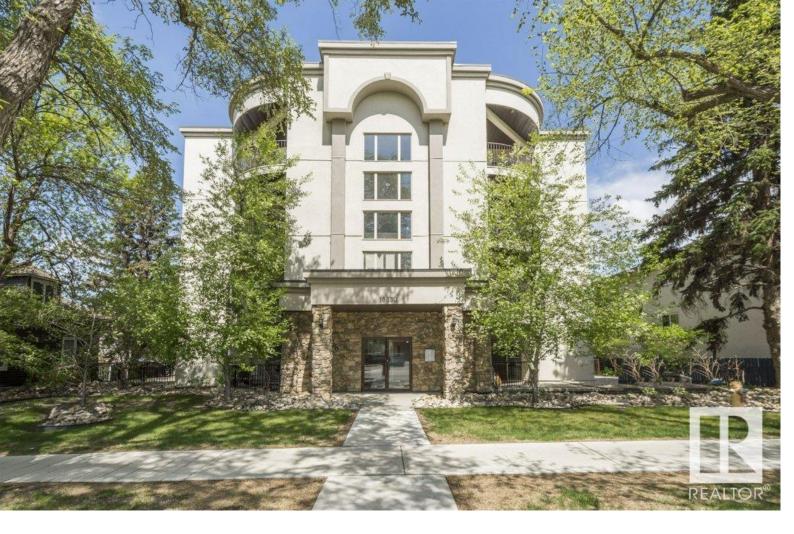

## Edmonton Alberta \$235,000

2 BED, 2 BATH and 2 TITLED UNDERGROUND PARKING STALLS! Tuscany Place: Located in Queen Alexandra - in the University Area of Edmonton! The kitchen and dining room, illuminated by a large SUNNY SOUTH facing patio door, ensures natural light spreads throughout your home, enhancing the spacious feel. The living room, warmed by a cozy gas fireplace, invites relaxation and comfort. Primary bedroom is notably large, featuring an extensive ensuite, NEW SHOWER and VANITY, and walk-in closet. IN-SUITE LAUNDRY! Beautiful Upgraded Vinyl Plank FLOORING throughout, Updated Appliances, and AIR CONDITIONED! Sunny South Facing Balcony facing the park and the picturesque tree lined street. Situated just four blocks from the vibrant Whyte Avenue, you're never far from shopping, nightlife, restaurants, and coffee shops. Public Transit EVERYWHERE - Great Access Downtown. (id:6769)