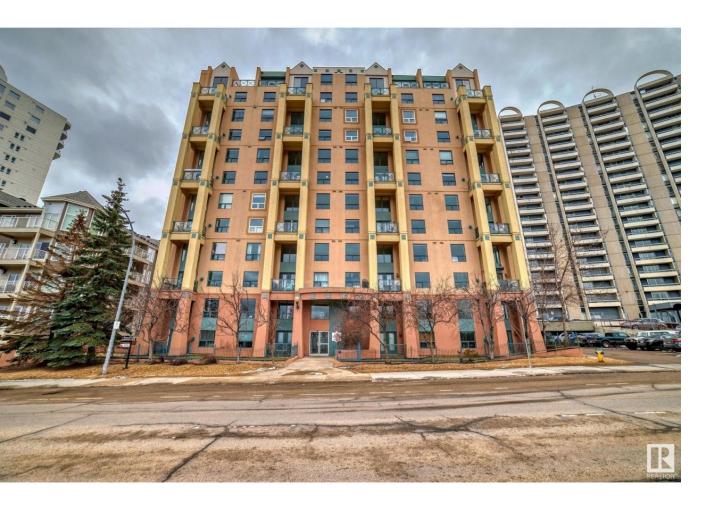

## Edmonton Alberta

\$399,800

Executive 2 storey condo on Saskatchewan Drive with a view. This nearly 2000 sqft condo offers 3 bedrooms and 2 full bath. Main floor offers tons of natural light and a very unique layout. Large living room with 3 sided fireplace, a flex area perfect for additional seating/entertaining and doors leading out to the patio. Kitchen features stainless steel appliances, beautiful white cabinets, pantry and large dining/nook area with another door leading out to the patio. 3 piece bath and laundry complete the main level. Spiral staircase leads you to 3 large bedrooms and loft space. Primary bedroom can accommodate king size bed, walk-in closet and 4-piece ensuite with jacuzzi tub and separate shower. Entrance to the unit from both the main level and second level, with elevator access to both. Open to below offering lots of windows. Location can't be beat, steps to the river valley, minutes from the U of A, downtown and trendy restaurants and shopping. Secured underground parking with storage included. (id:6769)