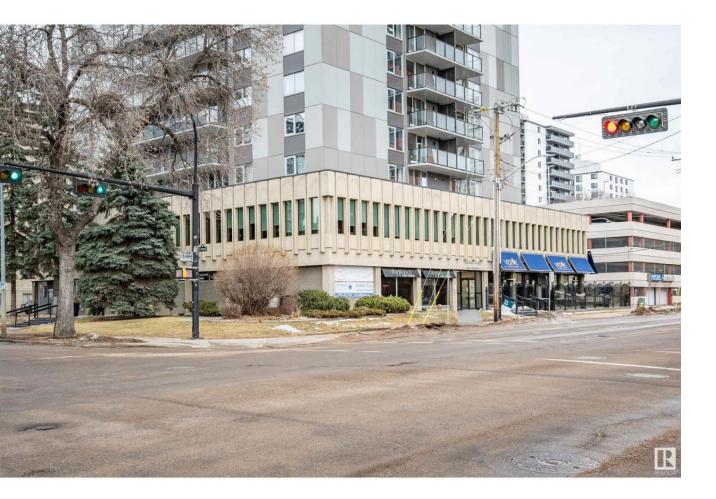

## Edmonton Alberta \$120,000

Amazing 995 Sq ft Main Floor Business Condo Zoned DC1 in Academy Place Located Across the Street from the River Valley and Le Marchand Mansion. Well designed unit would easily fit an Office, Health Related Fields or any Other Business. Only unit with its own 2 piece bath, 2 parking stalls (leased) and lots of additional parking in the lot next door. High Visible Signage off of 100 Ave and 116 Street. (id:6769)