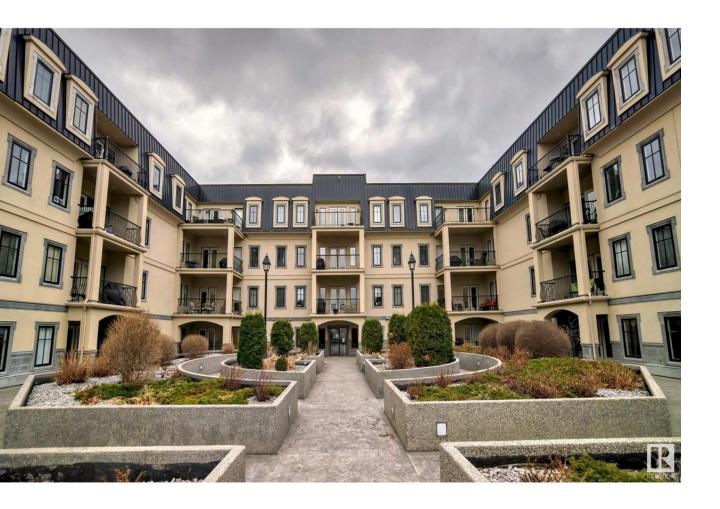

## Edmonton Alberta

\$279,900

Welcome to The Chateaux at Whitemud Ridge! This conveniently located adult (21+) complex is minutes away from restaurants, shopping, the trails of Whitemud ravine & more! The unit boasts a bright & open floor plan with over 1188 sq.ft., 2 bedrooms, 2 bathrooms, 2 u/g parking stalls (tandem), storage and insuite laundry. There is laminate flooring throughout the main living & dining areas, with complimenting tile flooring in the kitchen. The kitchen has dark maple cabinetry, granite counters, s/s appliances & a large island with seating for 6! The two bedrooms of the unit are spacious, with the primary having a large walk-through closet to the 4-piece ensuite. The second bedroom is also a great size and situated next to the & second 3-piece bathroom. The fabulous balcony off the living room overlooks the courtyard with plenty of room for seating, plants & bbq. This complex has a host of great amenities including a full gym, steam room, games room, party room, car wash bays & theatre room! (id:6769)