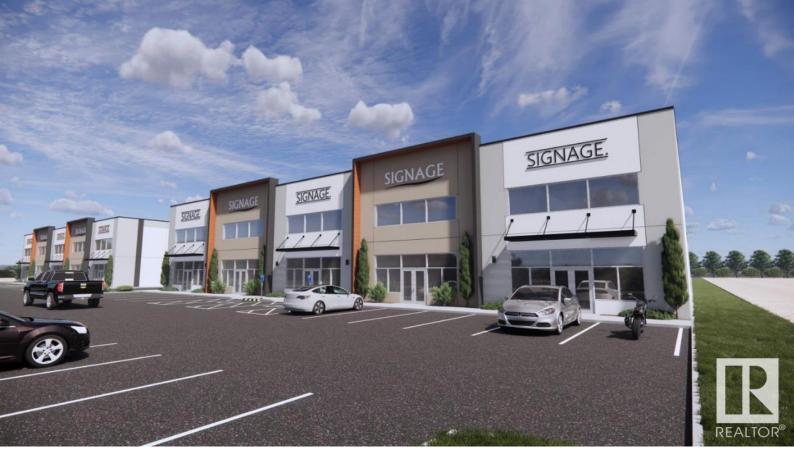

## Spruce Grove Alberta

\$18

Prime industrial/flex opportunity at commerce industrial park, located in the heart of Spruce Grove Industrial along busy Golden Spike Rd (11,000 vpd). 3000sf +/- of flex space with mezzanine build out available. Ample parking and large marshalling areas. Excellent visibility and exposure. Zoning allows for various office, retail and industrial uses. Zoned M1 - Industrial. (id:6769)