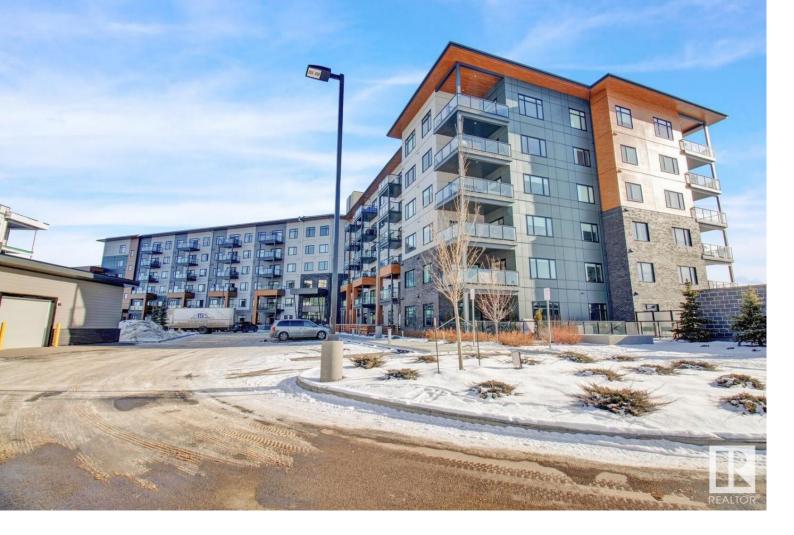

## Edmonton Alberta

\$459,900

LUXURY LIFESTYLE LIVING w/ unique community at Edge Larch Park. Located on the edge of the protected Larch Park Sanctuary, w/ access to the ravine, a community garden & walking trails. This FORMER SHOW SUITE has 10ft ceilings & 8ft doors throughout. The kitchen has floor to ceiling, soft close cabinetry, wifi enabled Samsung smart appliances, quartz counters, & an extended island that doubles as a dining table. The primary room has a walk-in closet, & a spa-like ensuite w/ a tile surround shower & double vanity. Other features: A patio w/ a gas line, feature wall w/ an electric fireplace, luxury vinyl plank flooring & quartz counters throughout, in suite laundry, 2 TITLED UNDERGROUND PARKING STALLS, fingerprint lock system, storage cage, A/C, LED lights, blackout blinds, alexa smart system & MORE. The building has low condo fees & unrivalled amenities including: a Social room, Craft room, Chef's kitchen, Fitness Centre, meditation room, Guest suite & a Dog park/ wash! Builder SQFT=1162, Glory floor plan (id:6769)