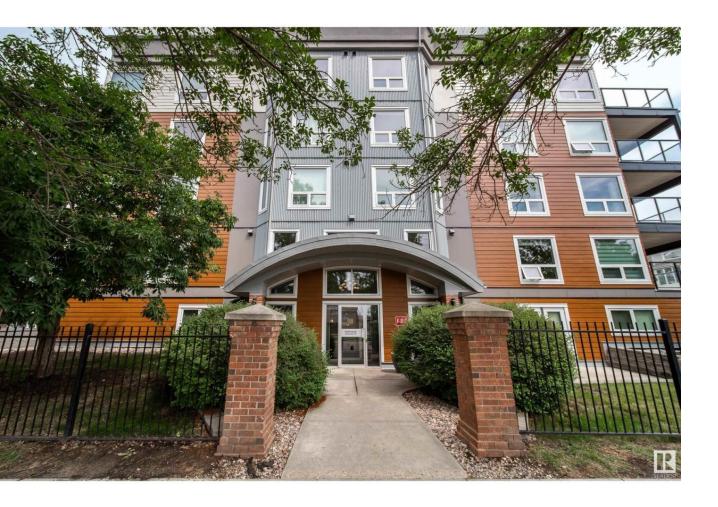

## Edmonton Alberta

\$245,000

Thinking of right-sizing in the premier Mill Creek neighbourhood? This unit is the one for you. Perfectly located, Creek Side is adult living building that has had an exterior transformation with new siding, windows, patio doors and more. Building offers exercise and social room, is wheelchair accessible and offers Creek Side Support Services if desired. This main floor unit is an open design with 2 bed and 2 FULL bathrooms. There are also TITLED 2 parking stalls and storage units which is rare! This beautifully designed main floor apartment condo exudes comfort with its open concept layout and neutral finishes. The spacious living room features large windows that flood the space with natural light, creating a warm and welcoming ambiance. The kitchen is spacious and ample counter space is open to the main area. Other highlights of this main floor apartment condo includes in-unit laundry and a private outdoor patio area. The suite faces onto open space with Mill Creek Ravine literally steps away. (id:6769)