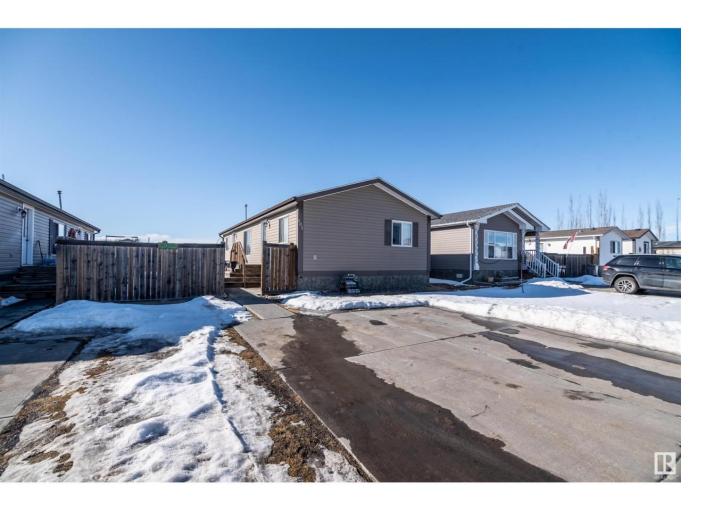

## Stony Plain Alberta

\$265,000

Modular Home, Built in 2010 located in the quiet community of Jutland, on the east side of Stony Plain. Own your own land (no lot rent). Fenced yard, deck and storage shed. Inside is an open floor plan, 1188 sf 3 bedroom, 2 bath home. Close to hospital, restaurants, and shopping. Walking paths throughout Stony Plain. 2 car parking pad. (id:6769)