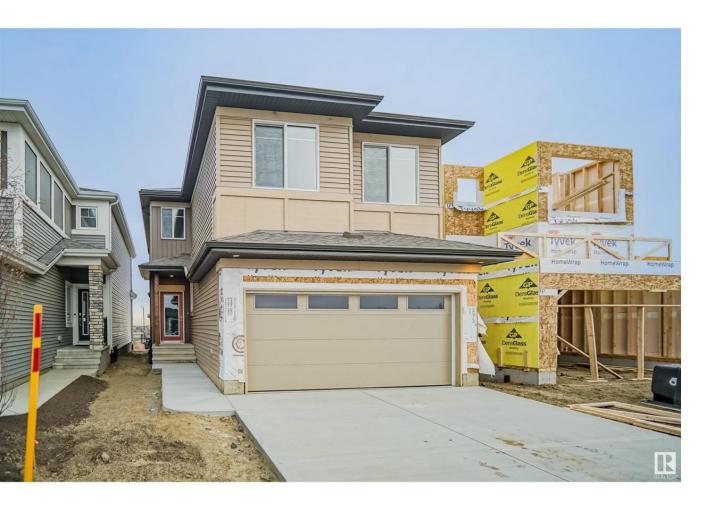

## Sherwood Park Alberta

\$649,998

Welcome to the Chelsea built by the award-winning builder Pacesetter homes located in the heart of Summerwood and just steps to the walking trails and parks. As you enter the home you are greeted by luxury vinyl plank flooring throughout the great room ( with open to above ceilings), kitchen, and the breakfast nook. Your large kitchen features tile back splash, an island a flush eating bar, quartz counter tops and an undermount sink. Just off of the kitchen and tucked away by the front entry is a 2 piece powder room and a large flex room. Upstairs is the primary bedrooms retreat with a large walk in closet and a 4-piece en-suite. The second level also include 2 additional bedrooms with a conveniently placed main 4-piece bathroom and a good sized central bonus room. This home also comes with a side separate entrance perfect for future development \*\*\* This home is under construction and the photos used are from the same house recently built color's may vary, will be completed this summer \*\*\* (id:6769)