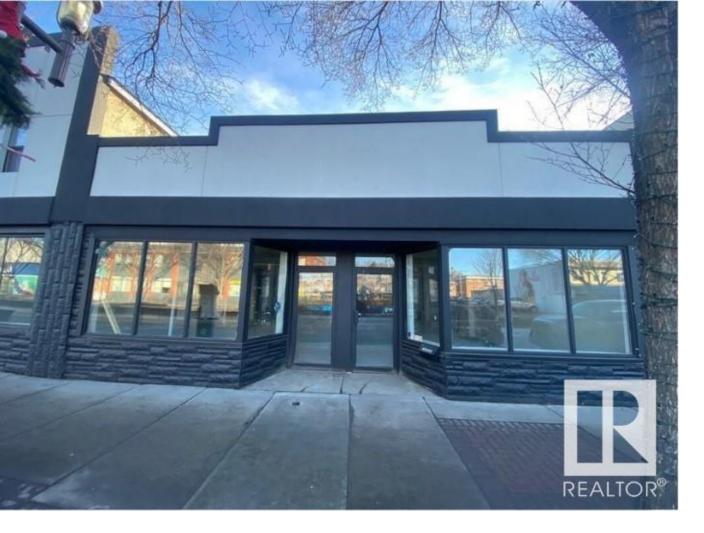

## Edmonton Alberta \$1,700,000

Commercial space on Whyte Ave. with a total main floor area of +-7200 sq. ft. Ideal for up to three retail bays. Prime location with high foot and vehicle traffic. Few steps away from the Old Strathcona Farmer's Market, with several well-established retail stores. Good investment opportunity for both startup and expanding businesses. Lots of parking in surrounding area. Very accessible to public transport. Property has a basement and crawl space. Comes with two residential apartments -- one apartment with a long-term tenant, second apartment is an AirBNB. (id:6769)