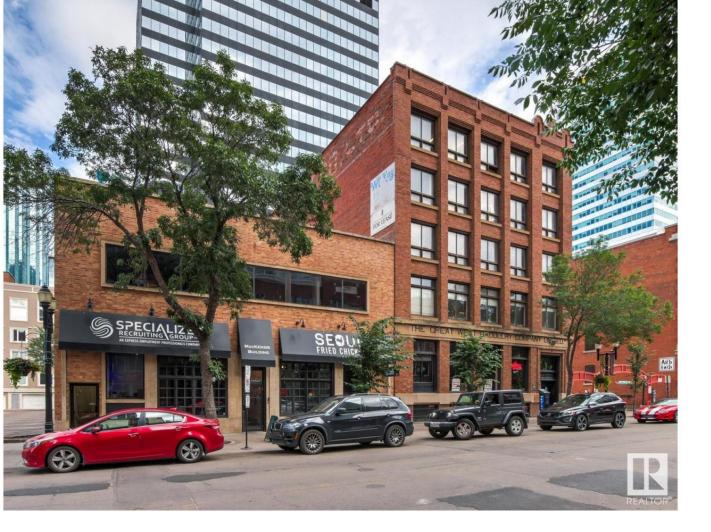

## Edmonton Alberta

\$4,425,000

The Great West Saddlery Building, downtown and only a couple doors from Jasper Avenue. A multi-tenant commercial property with an incredible history. Appraisal (2023) is available and mentions effective age of 45, with 29,845 sf (GLA per rent roll, basement included). Five storey multi-tenant commercial property. The fifth and second floors are currently utilized as office space, the third and fourth floors are demised artist studios, and the main floor is used for retail purpose such as restaurants and coffee shops, and basement with very high ceiling used for payed storage. (id:6769)