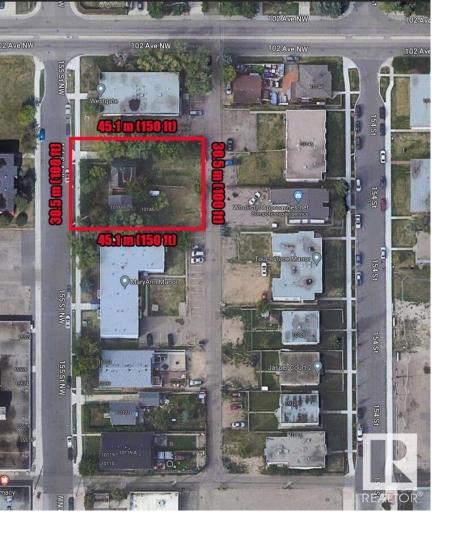

## Edmonton Alberta

\$668.000

For more information, click on View on Realtor Website. Introducing a prime investment opportunity! Two adjacent lots located at 10145 & 10155 155 St NW; offer a combined size of 30.5 m x 45.1 m (100 ft x 150 ft) in the RM h16 Medium Rise Apartment Zone (4 - 8 Storeys). This fully serviced property is ideal for infilling projects or constructing a medium rise apartment. Its strategic location provides easy access to the future Valley Line LRT, downtown, West Edmonton Mall, and various amenities. Demolition is buyer's responsibility. Prime investment opportunity: Two fully serviced adjacent lots in the RM h16 Medium Rise Apartment Zone (4 - 8 Storeys). Ideal for infilling projects or constructing a medium rise apartment. Convenient location near future Valley Line LRT, downtown, and West Edmonton Mall. (id:6769)