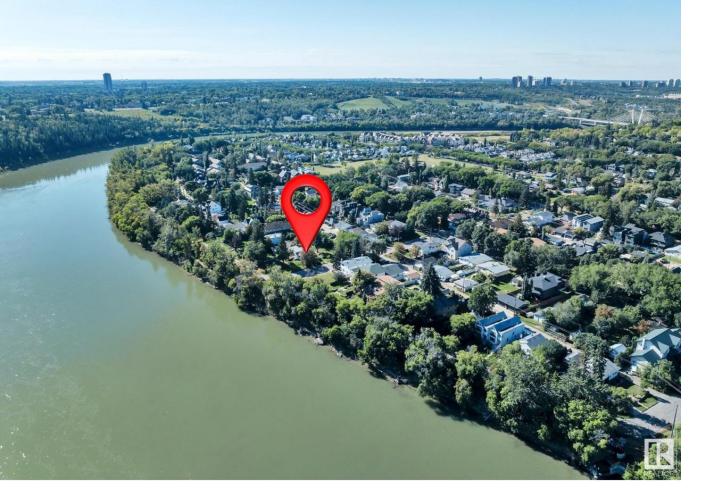

## Edmonton Alberta \$779,900

HUGE CORNER LOT NEXT TO THE RIVER! UNBEATABLE LOCATION! IDEAL FOR FUTURE DEVELOPMENT! Searching for the ideal lot close to downtown in desirable Riverdale? This 10,354 sq ft lot (approx 50' x 205') with an existing bungalow in place is the perfect location for multifamily development or build your dream home! Located only steps to river valley trails & downtown, this is a rare opportunity for investors seeking a one of a kind property. The property has newer shingles, furnace, HWT; liveable until you decide on your infill aspirations. Quiet & serene, yet close to the action. Don't miss it! (id:6769)