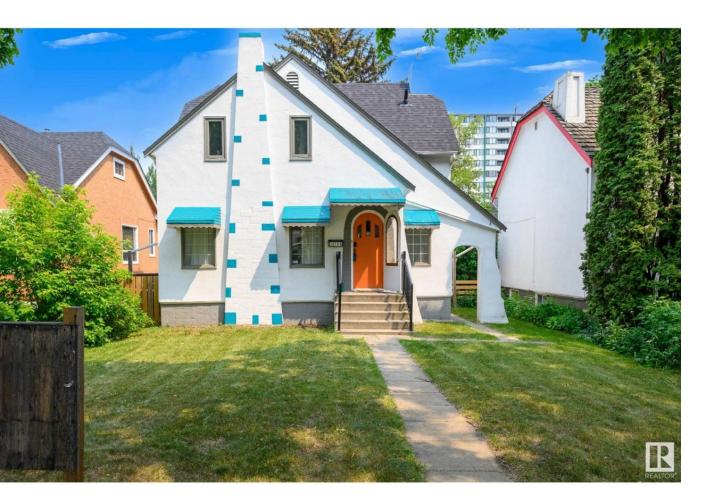

## Edmonton Alberta

\$750,000

Discover this exquisite 2-storey heritage stlye home in the heart of Wihkwentowin, Edmonton's premier downtown community, surrounded by historical buildings, cafes, restaurants, art galleries, and boutiques. This 4-bedroom, 2.5-bathroom character home, zoned DC1 under the Area Redevelopment Plan (ARP), sits on a magical, elm tree-lined street, where summer canopies create an enchanting ambiance. The house next door, also listed and zoned DC1, offers a rare opportunity for combined residential or commercial ventures. Step inside to find refinished maple hardwood floors, elegant coved ceilings that exude timeless charm. The open main floor features a living room, kitchen, den & 2 pc bath complete the main level. The inside of this house is charming and elegant. Need business space in downtown area, but don't want to pay the high cost rent for it? Great for an office, salon, clinic or any private practice. Endless opportunities for this amazing location. (id:6769)