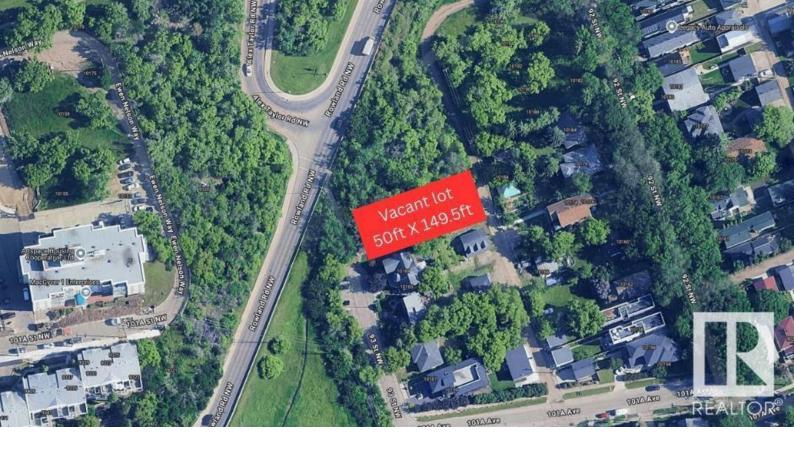

## Edmonton Alberta

\$449,000

LOCATION, LOCATION, LOCATION! RARE OPPORTUNITY! A rare chance to own a 50X150 FT WALK-OUT LOT in one of the most DESIRABLE LOCATIONs in RIVERDALE - a community celebrated for its character and unbeatable access to local conveniences. With approximately 7500 SQ FT of space, this WALKOUT LOT presents NUMEROUS DEVELOPMENT OPPORTUNITIES. Build your dream project in a TOP-TIER LOCATION just moments from SCHOOLS, the SCENIC RIVER VALLEY TRAILS, DAWSON PARK, DOWNTOWN, GOLF COURSES, SHOPPING, TRANSIT OPTIONS, and PLAYGROUNDS. Development must comply with the MATURE NEIGHBOURHOOD OVERLAY, RF2 ZONING (LOW DENSITY INFILL), and the RIVERDALE AREA REDEVELOPMENT PLAN (ARP). (id:6769)