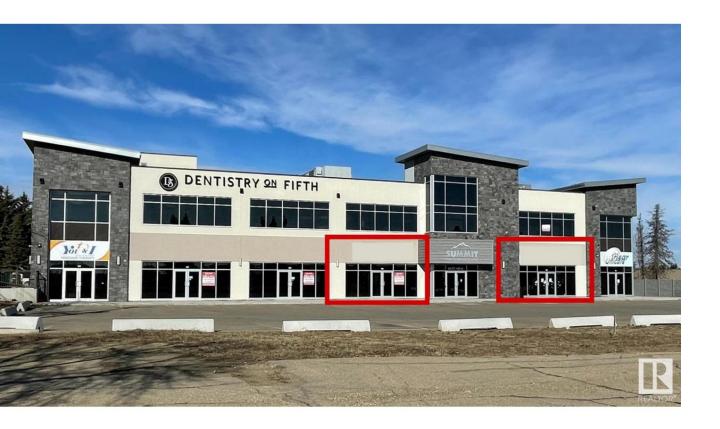

## Stony Plain Alberta

\$28

Fully built out 3800 sq ft +/- space in state of the art medical/professional facility in Stony Plain along busy 48 Street/Hwy 779! Excellent exposure with high traffic volume (15,300 +/- vehicles per day). Currently built out as a pharmacy/medical clinic & includes several offices/exam rooms, washrooms & waiting area. This building has impressive features such as GPON (Gigabit Passive Optical Network) fiber optics, LED lighting, glazed/tinted windows, central heat & air, elevator & modern acrylic, stucco & stone exterior finishes. Plenty of parking & signage options available. Nearby amenities include TD Canada Trust, Servus Credit Union, Rexall, Freson Bros, Co-op, multiple gas stations and restaurants. Prime location to start or expand your business! CAN BE LEASED AS 2 SEPERATE SPACES. (id:6769)