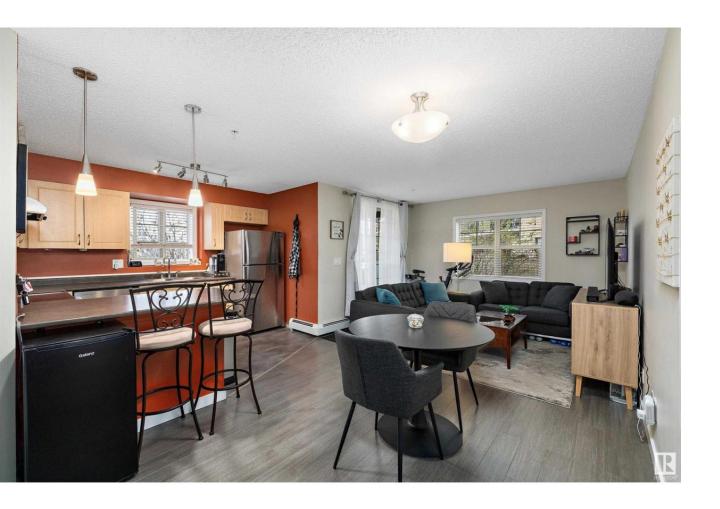

## Edmonton Alberta

\$198,900

Welcome to RUTHERFORD VILLAGE. 2 BEDROOM 2 BATHROOM CONDO with UNDERGROUND parking. Great location close to all amenities. UPGRADED & UPDATED including paint, flooring, appliances & bathrooms.

Open concept MAIN FLOOR UNIT featuring NEWER VINYL PLANK FLOORING, NEWER STAINLESS STEEL APPLIANCES, u-shaped kitchen with tons of counter space & eating area. Living room with sliding doors provides access to the CONCRETE COVERED PATIO. Generous PRIMARY BEDROOM with walk thru closet & a 4 pc. ensuite, a 2nd bedroom, 3 pc. main bathroom & in-suite stacked washer & dryer. 1 HEATED UNDERGROUND parking stall with STORAGE SPACE completes this unit. Shows great & move in ready! You won't be disappointed. (id:6769)