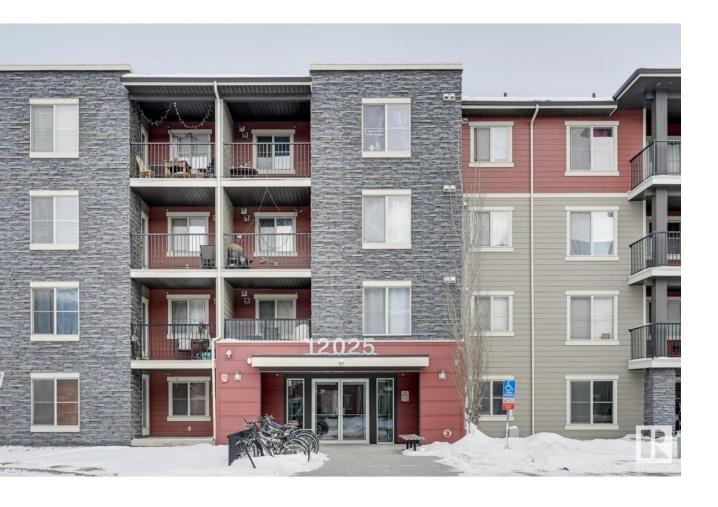

## Edmonton Alberta

\$188,000

This 2 bedroom 2 full bath corner unit located in RUTHERFORD LANDING. Open kitchen concept with GRANITE counter top. Looking over the LIVING ROOM and DINING area. 2 nice sized bedroom comes with 4 piece in ensuite and other 4 piece full bath as well. This unit comes with AIR-CONDITIONER will give you more cool in summer time. One underground parking comes with the unit. Walking distance to PUBLIC TRANSIT, SHOPPING. Close to future LRT and easy access to SOUTH COMMON, ANTHONY HENDAY and HIGHWAY 2. (id:6769)