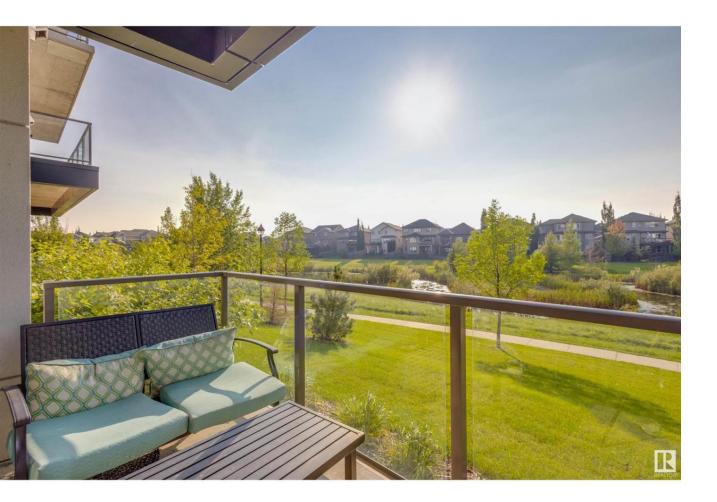

## Edmonton Alberta \$258,000

Park & POND View in a prime location! Welcome to LUX, a brand new STEEL & CONCRETE luxury building in Upper Windermere offers all amenities. Condo allows pet and Airbnb. Stunning POND & PARK view - Proving a serene and peaceful environment to relax and unwind. Titled U/G Parking(P1#88). In suite Laundry. Decorated with only the best of everything. Highlights: 10 ceilings; energy efficient windows; Upgraded plank floor & carpet through out the unit; Kitchen-Complete ss gourmet appliances; maple cabinets up to ceilings; Contemporary, quartz countertops; Glass tile backsplash; lots of storage space. Full width vanity mirrors. One Secured underground parking (Heated and ventilated). It retains the value of peaceful living with great access to all amenities and transportation, community gardens, a K-9 school and while being conveniently close to all amenities. (id:6769)