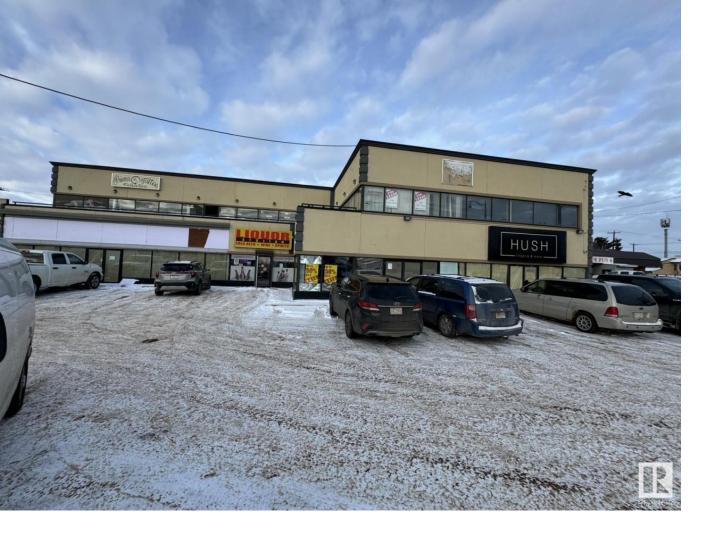

## Edmonton Alberta

\$20

PERFECT LOCATION TO BE PART A VIBRANT COMMUNITY RIGHT ON STONY PLAIN RD AND 162 ST, 1800sf SPACE IS AVAILABLE FOR LEASE ON THE MAIN LEVEL, THIS BUILDING ALREADY HAS LONG TERRM TENANTS, A DAYCARE IS IN THE PROCESS NEXT DOOR, MANY OPTIONS TO EXPLORE FOR WHAT TYPE OF BUSINESS YOU LIKE TO RUN, OPEN UP YOUR OWN BUSINESS OR FRANCHISE. SURROUNDED BY A LOT OF RESIDENTIAL AREA, SCHOOLS, TRANSPORT, MINUTES AWAY FROM WEST EDMONTON MALL, SUPERSTORE, WALLMART AND HOTELS, EASY ACCESS TO HENDAY, 170TH ST AND MAYFIELD RD. (id:6769)