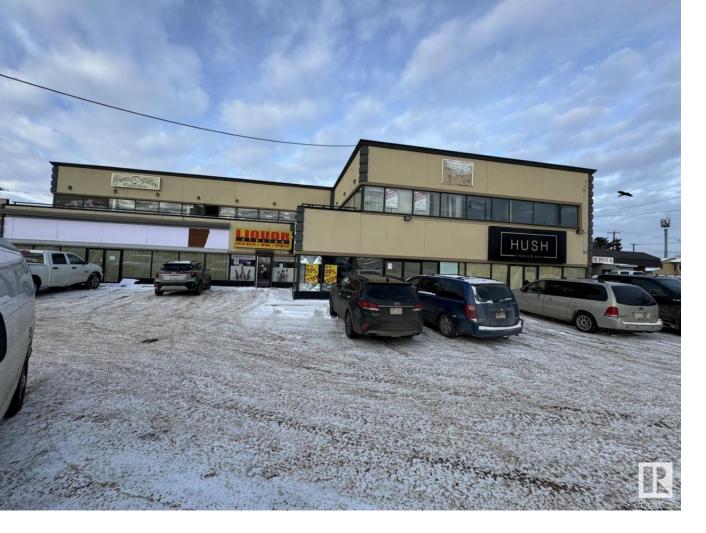

## Edmonton Alberta

RIGHT ON STONY PLAIN RD AND 162 ST, approximately 1250sf SPACE IS AVAILABLE FOR LEASE ON THE MAIN LEVEL, perfect for a pizza place, donair shop & over 1800sf on the upper floor available , THIS BUILDING ALREADY HAS LONG TERRM TENANTS, A DAYCARE IS IN THE PROCESS NEXT DOOR , MANY OPTIONS TO EXPLORE FOR WHAT TYPE OF BUSINESS YOU LIKE TO RUN, OPEN UP YOUR OWN BUSINESS OR FRANCHISE. SURROUNDED BY A LOT OF RESIDENTIAL AREA , SCHOOLS ,TRANSPORT , MINUTES AWAY FROM WEST EDMONTON MALL , SUPERSTORE,WALLMART AND HOTELS,EASY ACCESS TO HENDAY, 170TH ST AND MAYFIELD RD. (id:6769)