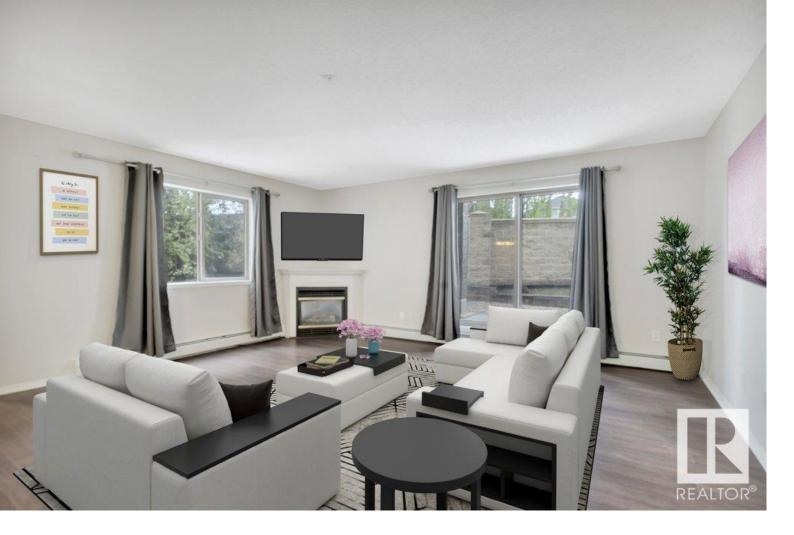

## Edmonton Alberta

\$229,900

HUGE LIVING SPACE! IMMEDIATE POSSESSION! STEPS TO WHITEMUD CREEK TRAILS! This HUGE 1170 sq ft 2 bed, 2 bath main level CORNER unit shows exceptionally well, & is perfect for first time buyers, down sizers or investors looking for a terrific complex close to gorgeous walking trails & amenities! Spacious entryway leads to an open concept living / dining space w/ laminate flooring; plenty of windows for ample natural light. Corner gas fireplace for cozy winter nights, galley kitchen & room for the large dining table & sectional! Two good sized bedrooms, including the primary bedroom w/ 3 pce ensuite & walk through closet. Separate laundry / storage room, additional 4 pce bath, & covered patio to enjoy the summer sun. Underground heated parking & storage locker w/ many surface visitor stalls for guests. Condo fees of \$519.52 includes heat, water / sewer, & access to the social room, gym, & more! Blocks to shopping, amenities, & quick access to both the Whitemud & Henday make this one a winner! (id:6769)