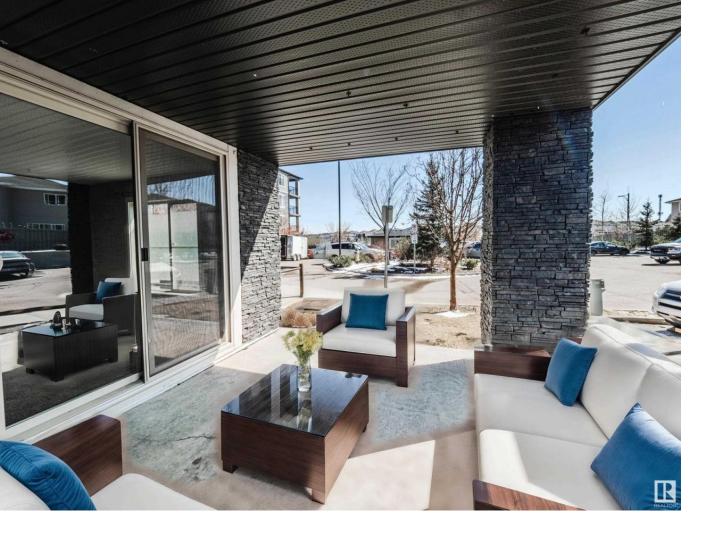

## Edmonton Alberta

\$200.000

MOVE-IN-READY!!!!......BEST VALUE for a TWO BEDROOM, TWO BATHROOM, PLUS DEN CONDO in the Area! Welcome to CREEKWOOD LANDING in CHAPPELLE. The BIGGEST FLOOR-PLAN available. Enjoy this spacious main floor condo (no need to wait for elevators) finished with GRANITE COUNTERS, UPGRADED MAPLE CABINETS, STAINLESS STEEL APPLIANCES, and TITLED UNDERGROUND PARKING. The Primary Bedroom has a walk-in closet w/ 3-PC ensuite & walk-in shower. The spacious Main bathroom c/w SOAKER TUB. This CORNER UNIT includes a SPACIOUS COVERED PATIO (perfect for dropping groceries) and a great place to enjoy warmer evenings and BBQ all year round. Convenient living in CHAPPELLE with STORES, SHOPPING, and GROCERY just minutes away. Enjoy travelling? The Edmonton International Airport is less than 15 minutes away. Condo fees include: Heating, Water/Sewer, Underground Parking, Professional Management, and Reserve Fund Contributions. IMMEDIATE POSSESSION AVAILABLE! (Roughed-in for future A/C) (id:6769)