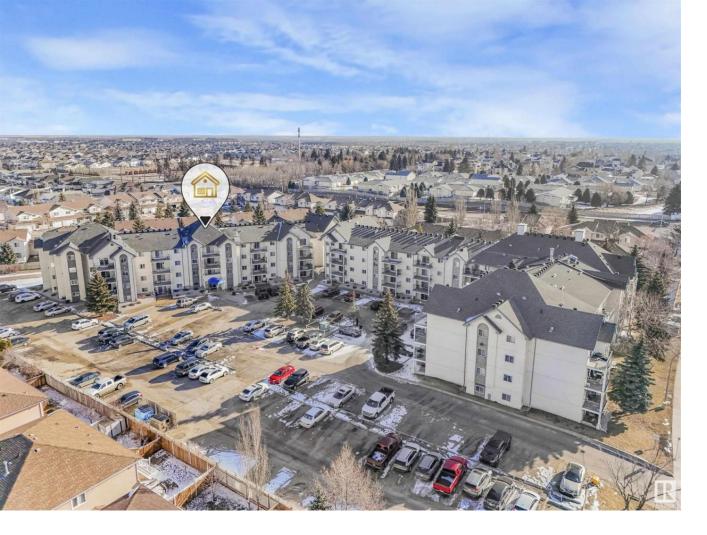

## Edmonton Alberta

\$125.000

Welcome to Carlisle Sante Fe, situated in the serene urban village of Ozerna, a family-oriented community nestled in northeast Edmonton. Offering 2 bedrooms, 1 bathroom & over 750 square feet of living space. Ideal for first-time homebuyers, young professionals, or property investors, it features an energized parking stall (#239) right outside the patio and in-suite laundry. Enjoy the convenience of ample storage, visitor parking, & a well-managed, pet-friendly complex. Immediate possession available, this turnkey property grants you effortless entry into a vibrant community, complete with beautiful walkways, a central school & playgroundsall while providing easy access to amenities, major arteries & public transportation. (id:6769)