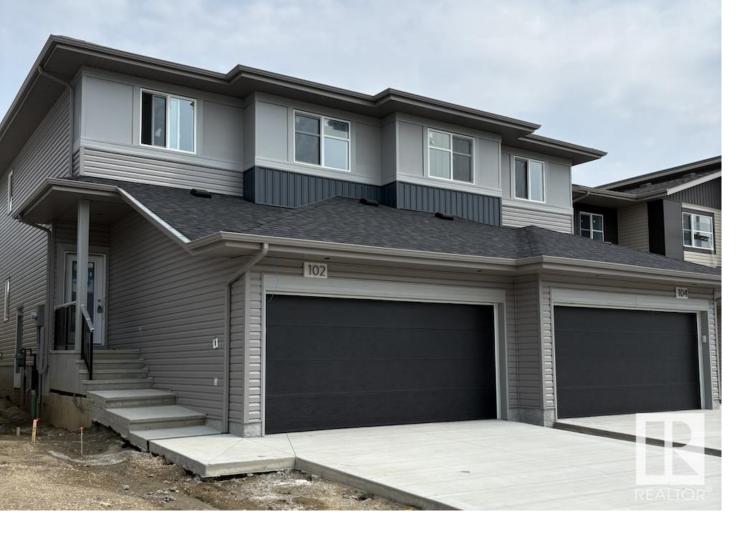

## St Albert Alberta

\$539,900

The Baci model welcomes you with a spacious foyer and mudroom, leading into an open-concept kitchen, nook, and living room with soaring ceilings and a striking open-to-above design. A built-in pantry and central island enhance the kitchen's functionality, perfect for everyday living and entertaining. Upstairs features two secondary bedrooms, a laundry closet with sink, and a serene primary suite with double sinks, tiled shower, and a walk-in closet. Backing onto Morgan Park, this home offers privacy and scenic views of the historic grain elevators. (id:6769)