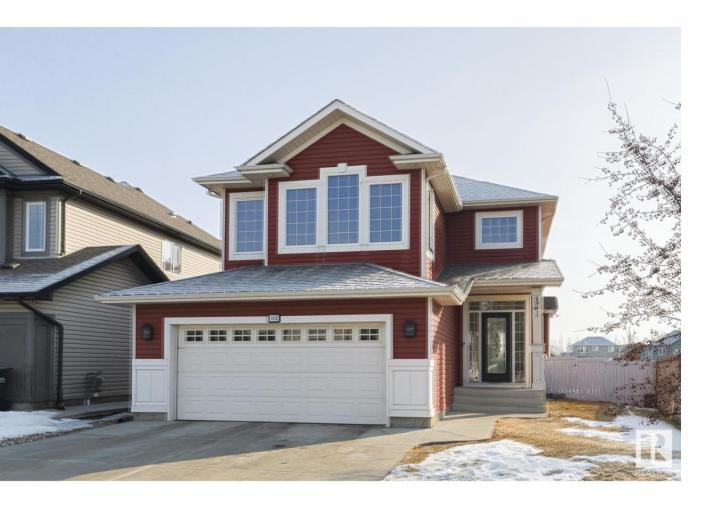

## Sherwood Park Alberta

Backing Summerwood Lake, this beautiful 2300 sq/ft, 2 storey home offers the perfect Size, Location & Value! The spacious main level has been freshly painted and welcomes you w/ hardwood flooring throughout. Theres a fabulous living room with gas f/p adjacent the stunning eating area, boasting several oversized windows overlooking the lake to enjoy the beautiful sunrises. The updated kitchen showcases a remodelled island, w/ updated countertops & refinished cabinetry, along w/ SS appliances & pantry. Heading upstairs youll find a spacious bonus room with several windows and a wonderful alcove perfect for a computer desk or sit back and read your favorite book along with 3 bdrms & 2 baths. The primary bdrm is massive w/ walk-in closet, 5pc ensuite & charming sitting area with more lake views off your personal deck! The lower level is fully finished with an open rec room area, 3 pc bath and 2 rooms. Located on a corner lot, youll have easy access to your yard & will love the views & walking path. (id:6769)