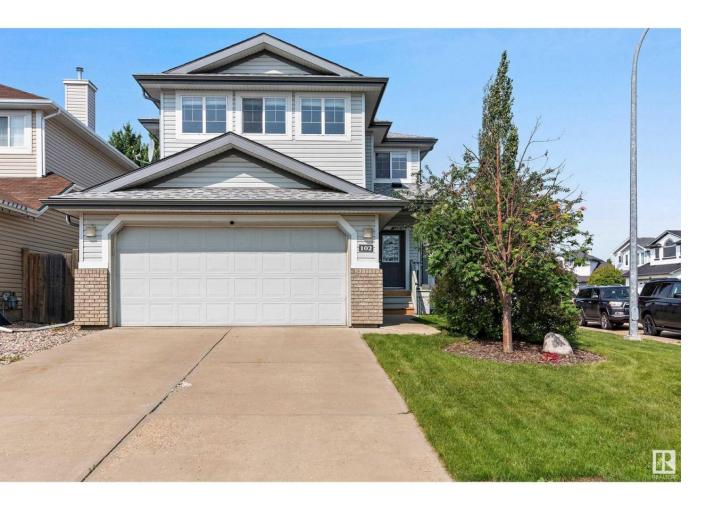

## Sherwood Park Alberta

\$534,900

Very well maintained 4 bedroom, 4 bathroom home on a corner lot in Clarkdale Meadows. When you enter this wonderful home, you are welcomed by the open concept main area with the kitchen, which has plenty of cabinet and counter space, looking onto the dining area and living room which has a gas fireplace. There is also a 2 piece bathroom and the laundry room on the main floor as well. Upstairs, you will find a large primary bedroom with double closets and a 5 piece ensuite. Finishing off the top floor are 2 more bedrooms, a 4 piece main bathroom and a bonus room. The fully finished basement which has a 4th bedroom and a 3 piece bathroom, provides an extra space for an additional TV room, play area for the kids and can be used for extra storage too. The backyard has lots of space for the kids to play during the warmer months and a newer deck as well (2023). The roof (2021) and appliances (2023/2024) have all been upgraded. (id:6769)