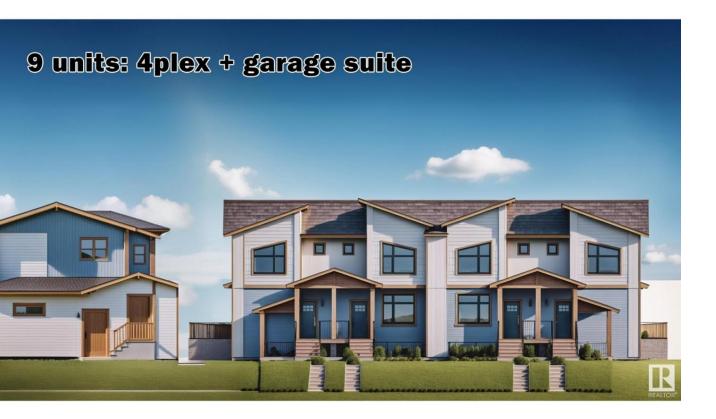

## Edmonton Alberta

\$2,350,000

Corner Lot. Total 9 Units. 4 Plex & Garage suite. The Upper unit(4) 3 beds, 2.5 bath, single garage. The Basement unit(4) 2 beds, 1 bath. The garage unit 2 beds. Fully finished and equipped with all appliances and landscaping. Two blocks away to the Future Train Station and Jasper Place Bus Station. Great convenient location in Stony Plain road to public transit and shopping. Currently DP stage and estimated completion Spring 2026. Photos are 3D rendering for illustration purposes only. The project qualifies for the CMHC MLI Select program with a minimum 5% down payment. (id:6769)