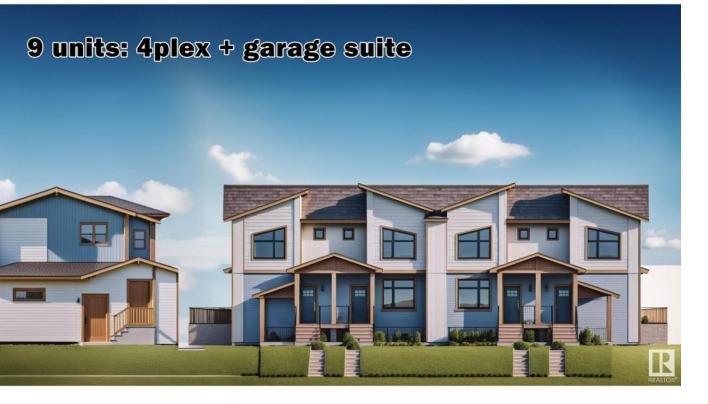

## Edmonton Alberta

Corner Lot. Total 9 Units. 4 Plex & Garage suite. The Upper unit(4) 3 beds, 2.5 bath, single garage. The Basement unit(4) 2 beds, 1 bath. The garage unit 2 beds. Fully finished and equipped with all appliances and landscaping. Two blocks away to the Future Train Station and Jasper Place Bus Station. Great convenient location in Stony Plain road to public transit and shopping. Currently DP stage and estimated completion Spring 2026. Photos are 3D rendering for illustration purposes only. The project qualifies for the CMHC MLI Select program with a minimum 5% down payment. (id:6769)